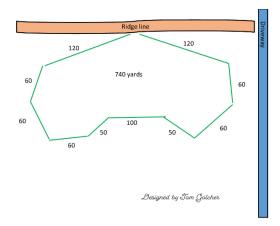

#### Sunday 9/17/23, Field B 740 yards, Clockwise for finals

Warning: It is advised that all hounds entered be in top physical condition due to the altitude and rigorous conditions of the course, which will be run on natural terrain and may include such hazards as rocks, trees, cactus, vegetation, gopher holes, gullies, bodies of water and other obstacles. ALL HOUNDS RUN AT THE OWNER'S SOLE RISK.