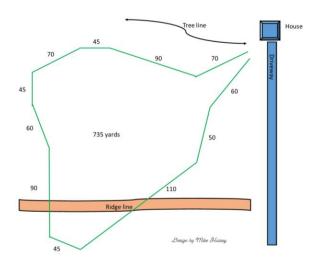

#### Sunday, 9/17/23. Field A 735 yards prelims clockwise and reverse for BOB runs.