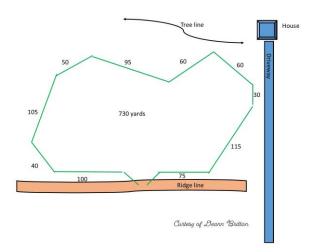

The ASFA sanctioned field trial on Friday will consist of a course of 730 yards reversed for finals, Saturday's course of 840 yards reversed for finals. Sunday's course will consist of Field "A" of 735 vards and Field "B" of 740 yards, with the preliminary run on Field 1 and the finals on Field 2. Best of Breed runs may be run on either of the course plans, Field "A" and "B" will be joined together for the BEST-IN-EVENT run, which is a NON ASFA event. In order to compete in the 2023 Grand National Best-in-Event run on Sunday, the hounds have to be Best of Breed winners and have competed in two of the three ASFA trials, Sunday being mandatory. No hound will be allowed to compete who fails to receive a minimum of 200 points. All hounds must run a Best of Breed course in order to advance to the Best-in-Event, even if there is only one qualifying hound, or one stake in the breed. This applies to the Sunday trial only. The Best of Breed winners who have met these requirements will be advanced to the 2023 Grand National Best-in-Event competition, which will consist of one course of approximately one mile in length, depending upon course conditions. Any hound that is DISMISSED or DISOUALIFIED during the Sunday Trial will NOT be eligible to compete in the Best-in-Event Run. Any hound entered only in the Single Stake that wins high single in trial on Friday, Saturday or Sunday and competes in two of the three days with Sunday being mandatory, may compete for Best Single in Event. This will be run on the Best in Event Field and will be judged before the running of the Best in Event.

#### **COURSE PLANS:**

Colorado Lure Coursing Association reserves the right to alter the course design(s) depending on field and/or weather conditions on the day of the trial.

Friday, 9/15/2023
730 yards, Prelims clockwise and reversed for the finals