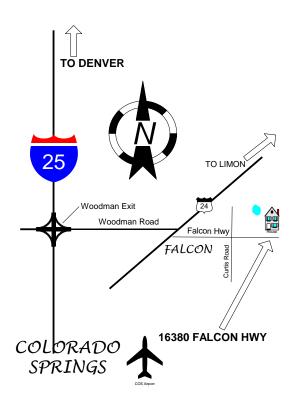

#### COLORADO LURE COURSING ASSOCIATION

Deann Britton, Field Trial Secretary 444 S Lima Cir Aurora, CO 80012 rahwynd@yahoo.com 303-249-2844

**From I-25 North or South:** Take Woodmen Road Exit and travel east to Highway 24. Turn Right on Highway 24 and then turn Left on Meridian. Go to stop sign and then Turn Left on Falcon Highway. Turn Left in drive way at 16380 Falcon Highway.