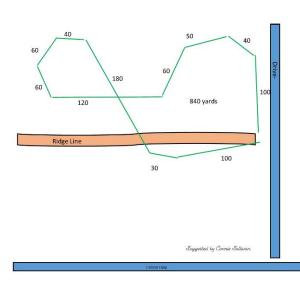

t at:

deann.clcatreasurer@gmail.com . Please add \$1.00 per hound per day entered. If the original entries along with payment are not received the emailed entries will NOT constitute a valid entry.

### 2023 GRAND NATJONAL MERCHANDISE

https://archersarrows.com/

Please check out the amazing products with the 2023 Grand National Logo.

T-Shirts, Hoodies, Mugs, Decals and more!

Be Sure to order in advance so you can wear your T-shirt at the Grand National.

#### **COURSE PLANS:**

Colorado Lure Coursing Association reserves the right to alter the course design(s) depending on field and/or weather conditions on the day of the trial.

Friday, 9/15/2023
730 yards, Prelims clockwise and reversed for the finals



#### Saturday 9/16/2023

#### 840 yards, Prelims clockwise reversed for finals



#### Sunday, 9/17/23. Field A 735 yards prelims clockwise and reverse for BOB runs.



#### Sunday 9/17/23, Field B 740 yards, Clockwise for finals



Warning: It is advised that all hounds entered be in top physical condition due to the altitude and rigorous conditions of the course, which will be run on natural terrain and may include such hazards as rocks, trees, cactus, vegetation, gopher holes, gullies, bodies of water and other obstacles. ALL HOUNDS RUN AT THE OWNER'S SOLE RISK.

#### SATURDAY NIGHT DINNER



#### **MENU:**

BRISKET
PULLED PORK
CHICKEN
BBQ BEANS
COLESLAW
BAKED POTATO CASSEROLE
BUNS
(BEER, WINE AND SODA PROVIDED BY CLCA)

\$25.00 PER PLATE
PLEASE INCLUDE NUMBER OF DINNERS ON
MONEY BREAK DOWN SHEET

PLEASE NOTE THAT THERE WILL BE
NO FOOD VENDORS.
PLEASE PROVIDE YOUR